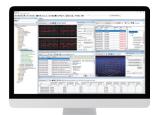

#### Centra-SD

Centra-SD can consolidate the data into a single server and display the performance in an intuitive Dashboard and UI.