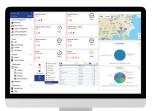

#### Centra-SD

Centra-SD can consolidate the data into a single server and display the performance in an intuitive Dashboard and UI.